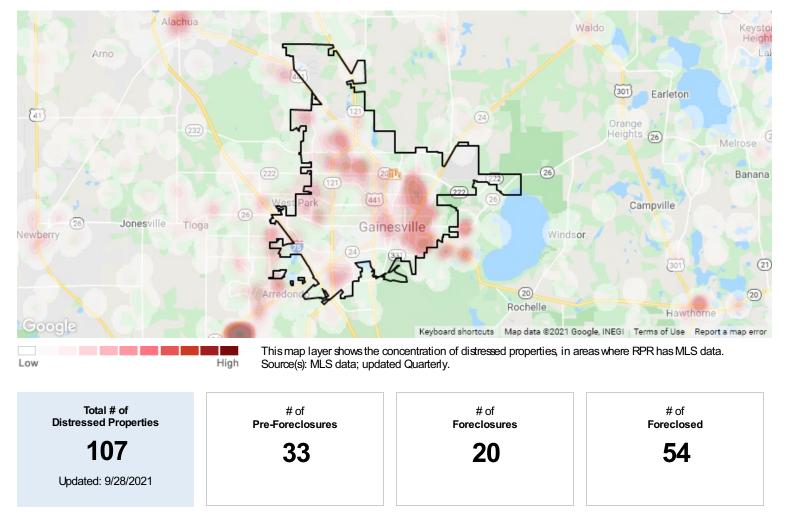

#### Market Snapshot: Concentration of Distressed Properties

About this data: The metrics displayed here reflect distressed property counts (listings and public records) for **All Residential Properties** as of 9/28/2021.