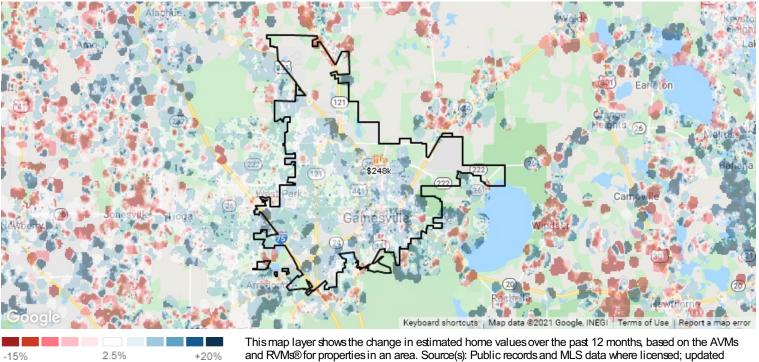

Market Snapshot: 12-Month Change in Estimated Value

and RVMs® for properties in an area. Source(s): Public records and MLS data where licensed; updated Quarterly.

About this Data: Estimated home values are generated by a valuation model and are not formal appraisals. Valuations are based on public records and MLS data where licensed. The metrics shown here reflect **All Residential Properties** data.