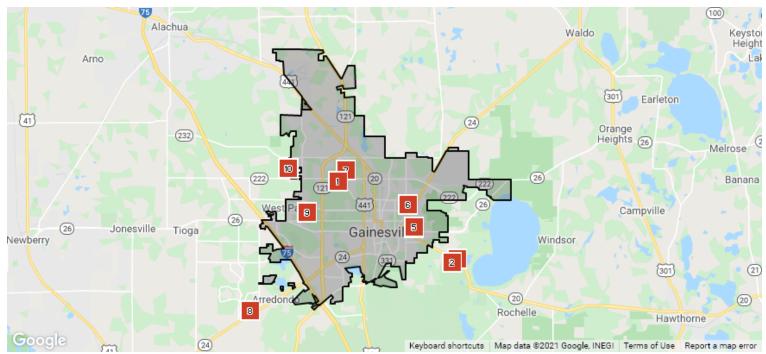

### Market Activity Summary Stats

Search Location: Gainesville, Florida; Date: Changes in the Last 3 Months; Transaction Types: For Sale, For Lease; Criteria Change Types: New Listings, Pending, Closed, Distressed; Property Types: Single Family, Condo/Townhouse/Apt., CoOp; Beds: 3 – No Max; Baths: 2 – No Max acres; Maximum Properties per Change Type: 10; Sort Order: Recently updated

| Arno<br>(41)<br>Newberry<br>Coogle | Jonesville Tioga 4 N                                                                                                                                                                                                                     | 8 New 20<br>Vest Park 441<br>ew Gaine                                                                                                                               | <u>c</u>                                                                    | 23<br>222<br>26<br>Rochelle                                                   | 26)<br>Windsor        | Orange<br>Heights<br>Cam          | pville<br>301<br>Hawthorne        |                         |
|------------------------------------|------------------------------------------------------------------------------------------------------------------------------------------------------------------------------------------------------------------------------------------|---------------------------------------------------------------------------------------------------------------------------------------------------------------------|-----------------------------------------------------------------------------|-------------------------------------------------------------------------------|-----------------------|-----------------------------------|-----------------------------------|-------------------------|
| New Listings                       | : 10                                                                                                                                                                                                                                     | Ргор<br>Туре                                                                                                                                                        | Living<br>Bed Area<br>/Ba (sq ft)                                           | Lot<br>Size<br>(sq ft)                                                        | Year<br>Built         | List<br>Date                      | List /<br>Lease<br>Price          | Price<br>per<br>sq. ft. |
|                                    | 1 Active MLS ID: 448<br>11585 NW 18th PI<br>Quiet, no traffic neighborhood I<br>space and master bedroom on f<br>green spaces and parkview from<br>NF Regional Hosp. & The Oaks                                                          | Single Family<br>ocated in charming Char<br>inst floor. Low maintenan<br>balcony. Pets welcome.<br>Mall & 1 mile to Tioga T                                         | ce yard. HOA tal<br>Great location o                                        | es care of front.<br>lose to schools,<br>illes to Publix.                     | Fenced i<br>shopping  | in back yard/p                    | atio space. B                     | eautiful                |
|                                    | 2 Active MLS ID: 448<br>3427 NW 40th Ter<br>***Professional pictures coming<br>pool area, landscaping and fire<br>dining room and huge great roo<br>2021. Don't miss it!                                                                 | Single Family<br>soon*** Fantastic locatio<br>pit where you can enjoy<br>om. Both bathrooms have                                                                    | and entertain m                                                             | any guests. Lar<br>I. New roof and                                            | je upgrac             | led kitchen wit                   | th an island, s                   | eparate                 |
|                                    | 3 Active MLS ID: 446<br>4000 SW 23rd St, Apt 6-207<br>4 bed/4 bath condo very close to<br>fumiture (dinette w/ 4 chairs, sof<br>has an open, covered porch with<br>basketball court, sand volleyball<br>route. home warranty offered var | 087<br>Condo/Townhouse/Ap<br>o University of Florida, S<br>fa, entertainment stand, a<br>n storage closet and bea<br>I court, and hot tub. High<br>lid through 3/22 | t. 4/4 1,177<br>hands, Butler Pla<br>and TV) and eac<br>utiful, private vie | –<br>aza shopping. C<br>h bedroom has<br>w of the trees. T<br>s included in m | a walk-in<br>The comm | closet and a p<br>nunity features | private bath. (<br>spool, exercis | Condo also<br>æ room,   |