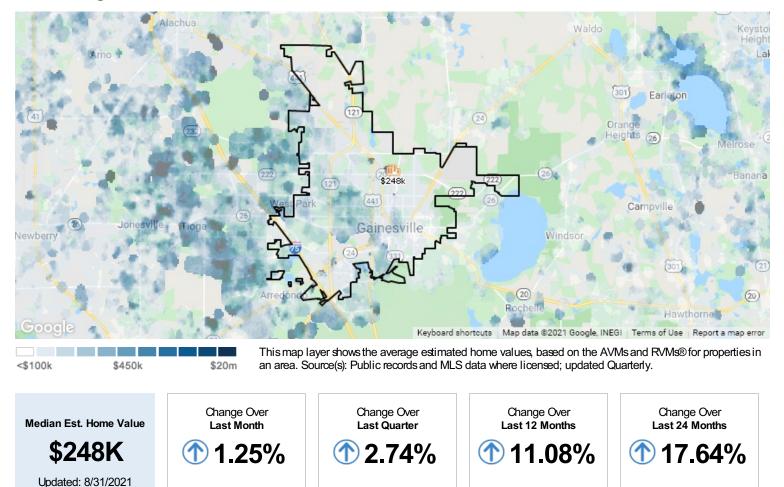

#### Market Snapshot: Estimated Home Values

About this Data: Estimated home values are generated by a valuation model and are not formal appraisals. Valuations are based on public records and MLS data where licensed. The metrics shown here reflect **All Residential Properties** data.