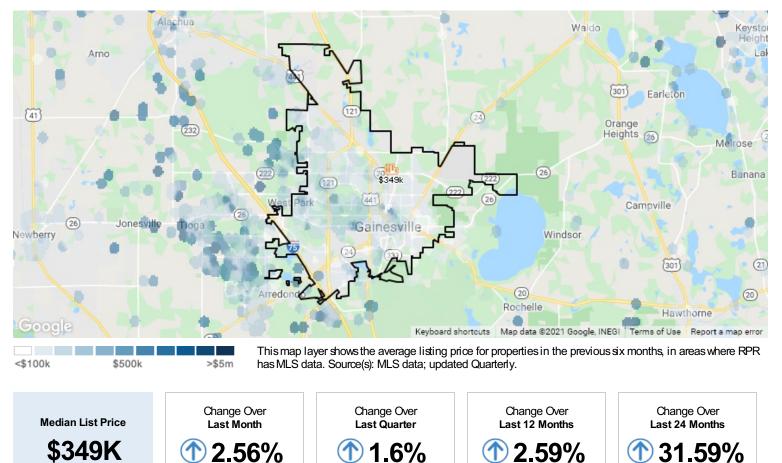

#### Market Snapshot: List Price

About this data: The Metrics displayed here reflect median list price for **All Residential Properties** using **MLS listing** data.

Updated: 8/31/2021