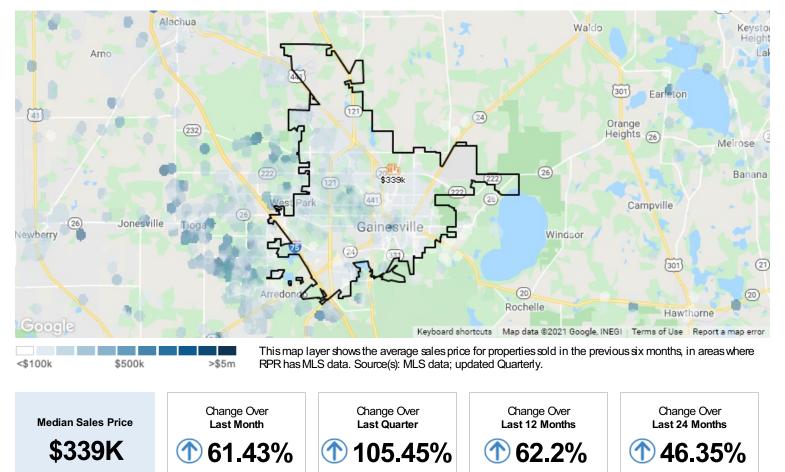

#### Market Snapshot: Sales Price

About this data: The Metrics displayed here reflect median sales price for All Residential Properties using MLS listing data.

Updated: 8/31/2021