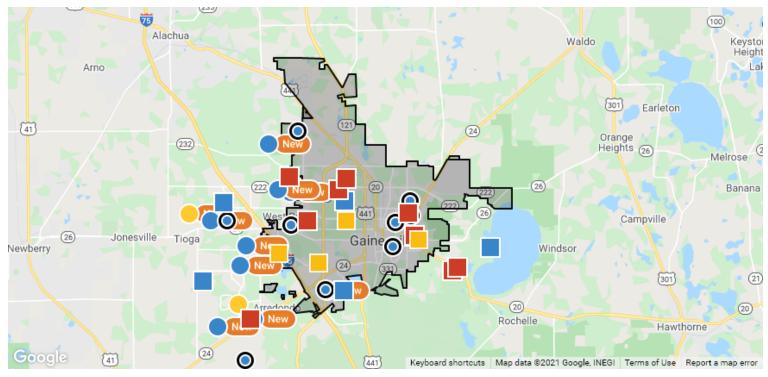

### Market Activity Summary Stats

Search Location: Gainesville, Florida; Date: Changes in the Last 3 Months; Transaction Types: For Sale, For Lease; Criteria Change Types: New Listings, Pending, Closed, Distressed; Property Types: Single Family, Condo/Townhouse/Apt., CoOp; Beds: 3 – No Max; Baths: 2 – No Max acres; Maximum Properties per Change Type: 10; Sort Order: Recently updated

|                                | New          | O           | Closed      | Distressed  |
|--------------------------------|--------------|-------------|-------------|-------------|
|                                | New Listings | Pending     | Closed      | Distresseu  |
| Number of Properties           | 10           | 10          | 10          | 10          |
| Low Price / Value              | \$2,100      | \$1,900     | \$13,200    | \$127,850   |
| Median Price / Value           | \$322,500    | \$263,450   | \$149,000   | \$228,720   |
| ligh Price / Value             | \$652,000    | \$474,900   | \$1,050,000 | \$427,000   |
| verage Price / Sq. Ft.         | \$156        | \$149       | \$87        | \$143       |
| <i>l</i> edian Price / Sq. Ft. | \$169        | \$163       | \$115       | \$148       |
| verage Days in RPR             | 24           | 31          | 72          | –           |
| Median Days in RPR             | 12           | 22          | 66          | –           |
| otal Volume                    | \$3,038,700  | \$2,608,107 | \$2,387,790 | \$2,394,550 |

| Arno<br>(41)<br>Newberry<br>Coogle | Jonesville Tioga 4 N                                                                                                                                                                                                                     | 8 New 20<br>Vest Park 441<br>ew Gaine                                                                                                                               | <u>c</u>                                                                    | 23<br>222<br>26<br>Rochelle                                                   | 26)<br>Windsor        | Orange<br>Heights<br>Cam          | pville<br>301<br>Hawthorne        |                         |
|------------------------------------|------------------------------------------------------------------------------------------------------------------------------------------------------------------------------------------------------------------------------------------|---------------------------------------------------------------------------------------------------------------------------------------------------------------------|-----------------------------------------------------------------------------|-------------------------------------------------------------------------------|-----------------------|-----------------------------------|-----------------------------------|-------------------------|
| New Listings                       | : 10                                                                                                                                                                                                                                     | Ргор<br>Туре                                                                                                                                                        | Living<br>Bed Area<br>/Ba (sq ft)                                           | Lot<br>Size<br>(sq ft)                                                        | Year<br>Built         | List<br>Date                      | List /<br>Lease<br>Price          | Price<br>per<br>sq. ft. |
|                                    | 1 Active MLS ID: 448<br>11585 NW 18th PI<br>Quiet, no traffic neighborhood I<br>space and master bedroom on f<br>green spaces and parkview from<br>NF Regional Hosp. & The Oaks                                                          | Single Family<br>ocated in charming Char<br>inst floor. Low maintenan<br>balcony. Pets welcome.<br>Mall & 1 mile to Tioga T                                         | ce yard. HOA tal<br>Great location o                                        | es care of front.<br>lose to schools,<br>illes to Publix.                     | Fenced i<br>shopping  | in back yard/p                    | atio space. B                     | eautiful                |
|                                    | 2 Active MLS ID: 448<br>3427 NW 40th Ter<br>***Professional pictures coming<br>pool area, landscaping and fire<br>dining room and huge great roo<br>2021. Don't miss it!                                                                 | Single Family<br>soon*** Fantastic locatio<br>pit where you can enjoy<br>om. Both bathrooms have                                                                    | and entertain m                                                             | any guests. Lar<br>I. New roof and                                            | je upgrac             | led kitchen wit                   | th an island, s                   | eparate                 |
|                                    | 3 Active MLS ID: 446<br>4000 SW 23rd St, Apt 6-207<br>4 bed/4 bath condo very close to<br>fumiture (dinette w/ 4 chairs, sof<br>has an open, covered porch with<br>basketball court, sand volleyball<br>route. home warranty offered var | 087<br>Condo/Townhouse/Ap<br>o University of Florida, S<br>fa, entertainment stand, a<br>n storage closet and bea<br>I court, and hot tub. High<br>lid through 3/22 | t. 4/4 1,177<br>hands, Butler Pla<br>and TV) and eac<br>utiful, private vie | –<br>aza shopping. C<br>h bedroom has<br>w of the trees. T<br>s included in m | a walk-in<br>The comm | closet and a p<br>nunity features | private bath. (<br>spool, exercis | Condo also<br>æ room,   |